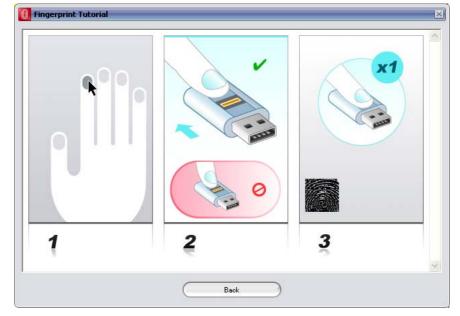

Setting up the biometric protection does not take long. The intuitive user interface makes it simple and an animated tutorial shows the fingerprint enrollment step by step.

The Carry it Easy +Plus Bio user interface is available in 17 languages (English, Czech, Danish, Dutch, French, German, Italian, Japanese, Korean, Polish, Portuguese, Romanian, Russian, Spanish, simplified Chinese, traditional Chinese, and Thai).