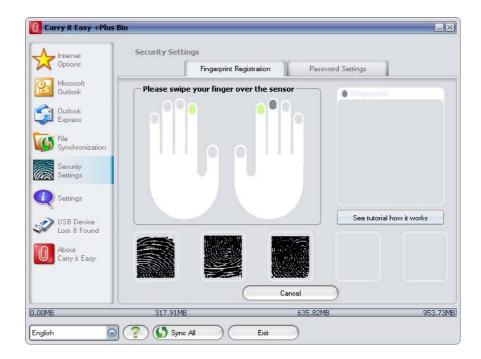

### Biometric Data Protection (Fingerprint)

Data on the biometric storage device can be accessed only with your unique fingerprint or a backup password. Configuring biometric protection was never easier.

Setting up the biometric protection does not take long. The intuitive user interface makes it simple and an animated tutorial shows the fingerprint enrollment step by step.

The Carry it Easy +Plus Bio user interface is available in 17 languages (English, Czech, Danish, Dutch, French, German, Italian, Japanese, Korean, Polish, Portuguese, Romanian, Russian, Spanish, simplified Chinese, traditional Chinese, and Thai).